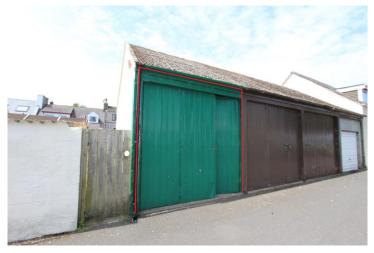

# GARAGE FORELAND PLACE, STRANRAER, DG9 0EB

Conveniently located on the shore front of Stranraer and within easy reach of all major amenities in and around the town centre, this is a garage/workshop.

Of brick construction with a pitched roof.

### **DESCRIPTION:**

Conveniently located on the shore front of Stranraer and within easy reach of all major amenities in and around the town centre, this is a garage/workshop. Of brick construction with a pitched roof.