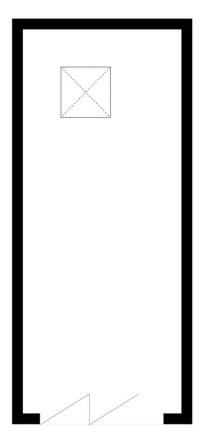

Ground Floor 201 sq.ft. (18.6 sq.m.) approx.

TOTAL FLOOR AREA: 201 sq.ft. (18.6 sq.m.) approx.

Measurements are approximate. Not to scale. Illustrative purposes only

Made with Metropix ©2024

**ENTRY: Negotiable** 